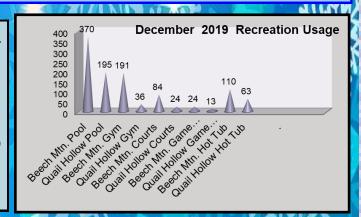

Thank you to ALL who participated!

Recreation Page 5

#### **2020 Recreation Department Rental Rates:**

Community Room: \$150.00 - 4 Hours,

No Pool Time

\$175.00 - 4 Hours with One (1) Hour of Private

Pool Time

Pavilion: \$200.00 - Ten (10) Hours

(Both Rental Areas require a \$100.00 Refundable **Deposit within five (5) days of reserving your date.)** 